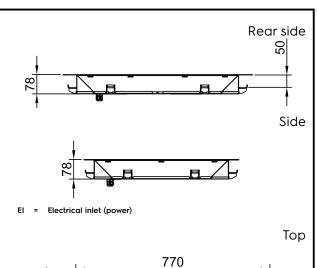

### Electric

| Supply voltage:<br>341015 (D04H2)<br>Electrical power max.:                                                                                                                                                                     | 220-240 V/1N ph/50/60 Hz<br>0.6 kW                                                                                                    |  |  |  |
|---------------------------------------------------------------------------------------------------------------------------------------------------------------------------------------------------------------------------------|---------------------------------------------------------------------------------------------------------------------------------------|--|--|--|
| Key Information:                                                                                                                                                                                                                |                                                                                                                                       |  |  |  |
| External dimensions, Width:<br>External dimensions, Depth:<br>External dimensions, Height:<br>Net weight:<br>Shipping weight:<br>Shipping height:<br>Shipping width:<br>Shipping depth:<br>Shipping volume:<br>Set temperature: | 770 mm<br>620 mm<br>80 mm<br>14.4 kg<br>ISO 9001; ISO 14001 kg<br>200 mm<br>660 mm<br>810 mm<br>0.11 m <sup>3</sup><br>+105 / +115 °C |  |  |  |
| Sustainability                                                                                                                                                                                                                  |                                                                                                                                       |  |  |  |