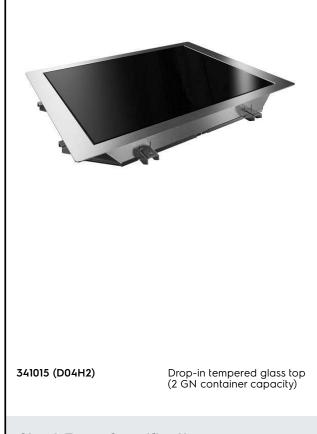

|         | Drop-In                  |
|---------|--------------------------|
| Drop-in | tempered glass top (2 GN |
|         | container capacity)      |

| ITEM #       |  |
|--------------|--|
| MODEL #      |  |
| NAME #       |  |
| <u>SIS #</u> |  |
| <u>AIA #</u> |  |

# Drop-In Drop-in tempered glass top (2 GN container capacity)