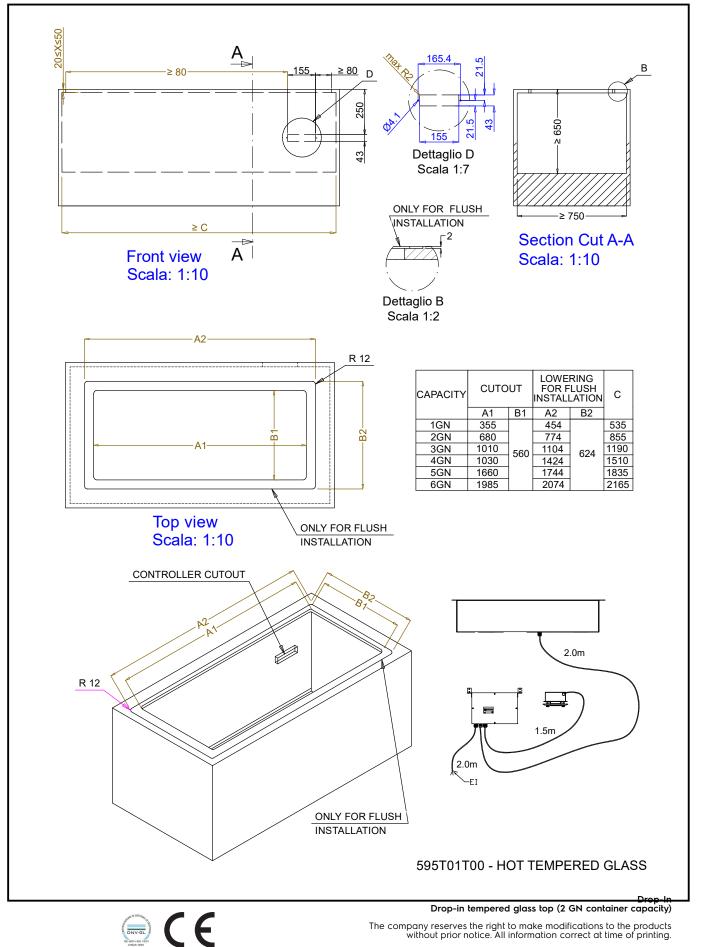

### Item No.

Designed to be positioned in flush installation providing improved cleanability and suitable for modern design installations. Designed to serve the food in plates, casseroles, pans. Electronic overheating protection. Digital control with temperature display with precise adjustment (0,1°C). Fully compliant HACCP digital controls include visible alarms. Special design etched foil heating elements to maximize heat transmission on the surface for having the same temperature on the whole surface. Ideal for elegant buffet to display warm food, such as pizza, bun, etc. thanks to the extended surface top. It comes with stylish black coloured tempered heated glass with integrated etched foil elements and stainless steel framed. AISI 304 Stainless steel frame with rounded corners to facilitate cleaning operations. Heating elements connected to the bottom include safety thermostat. Food introduced at the correct temperature maintains its core temperature according to Afnor Standards.

### **Main Features**

- Electronic overheating protection.
- Precise temperature control and setting at 0,1°C .
- As standard the product comes with digitally controlled thermostat which is in line of HACCP norms and provides visual alarm as a warning of the increasing or decreasing temperatures.
- Designed to serve the food in plates, casseroles, pans
- It comes with stylish black coloured tempered heated glass with integrated etched foil elements and stainless steel framed.
- Special design etched foil heating elements to maximize heat transmission on the surface for having the same temperature on the whole surface.
- Ideal for elegant buffet to display warm food, such as pizza, bun, etc. thanks to the extended surface top.
- CB and CE certifed by a third party notified body.
- Designed to be positioned in flush installation providing improved cleanability and suitable for modern design installations.
- Available drop-in dimensions: 1, 2, 3, 4, 5, 6 GN.
- Food introduced at the correct temperature maintains its core temperature according to Afnor Standards.

### Construction

- Electronic control with temperature display.
- AISI 304 Stainless steel frame with rounded corners to facilitate cleaning operations
- IPx4 water protection.
- Heating elements connected to the bottom include safety thermostat.