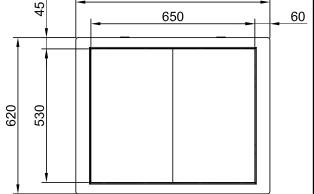

### Electric

| Supply voltage:<br>341015 (D04H2)<br>Electrical power max.:                                                                                                                                                                     | 220-240 V/1N ph/50/60 Hz<br>0.6 kW                                                                                                    |  |  |  |
|---------------------------------------------------------------------------------------------------------------------------------------------------------------------------------------------------------------------------------|---------------------------------------------------------------------------------------------------------------------------------------|--|--|--|
| Key Information:                                                                                                                                                                                                                |                                                                                                                                       |  |  |  |
| External dimensions, Width:<br>External dimensions, Depth:<br>External dimensions, Height:<br>Net weight:<br>Shipping weight:<br>Shipping height:<br>Shipping width:<br>Shipping depth:<br>Shipping volume:<br>Set temperature: | 770 mm<br>620 mm<br>80 mm<br>14.4 kg<br>ISO 9001; ISO 14001 kg<br>200 mm<br>660 mm<br>810 mm<br>0.11 m <sup>3</sup><br>+105 / +115 °C |  |  |  |
| Sustainability                                                                                                                                                                                                                  |                                                                                                                                       |  |  |  |